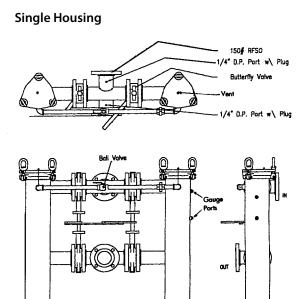

# FEATURES

- Twin housings with common connections
- Continuous flow possible
- Single handle actuation to switch between housings (4-inch piping and smaller) or independent controls (6-inch and larger)
- Carbon Steel or Stainless Steel construction
- Each vessel is factory hydro-tested
- Quick-swing closure with eye nuts
- O-ring seals lid & basket
- Differential, drain, and vent ports
- 304 Stainless Steel strainer basket for 304 Stainless Steel housings and Carbon Steel housing
- 316 Stainless Steel strainer basket in 316 Stainless Steel housings

#### SPECIFICATIONS

| Pressure Rating     | 150 PSI at 300°F (up to 500 PSI optional)                                                                                                                                                                                   |  |  |  |  |
|---------------------|-----------------------------------------------------------------------------------------------------------------------------------------------------------------------------------------------------------------------------|--|--|--|--|
| Connections         | NPT or RF FLG                                                                                                                                                                                                               |  |  |  |  |
| Flow Switching      | Single handle (4-inch piping and lower) or independent controls (6-inch and larger)                                                                                                                                         |  |  |  |  |
| Housing Lid         | Swing closure with vent port                                                                                                                                                                                                |  |  |  |  |
| Lid & Basket Seals  | 0-ring (material dependent on model)                                                                                                                                                                                        |  |  |  |  |
| Pressure Ports      | Two 0.25-inch NPT                                                                                                                                                                                                           |  |  |  |  |
| Construction/Finish | Carbon steel w/two-part epoxy finish; 304 or 316 Stainless Steel w/satin finish                                                                                                                                             |  |  |  |  |
| Basket Material     | 304 Stainless Steel stainer basket for 304 Stainless Steel housings and Carbon Steel housings with 9/64-inch perforations; 316 Stainless Steel strainer basket for 316 Stainless Steel housings with 9/64-inch perforations |  |  |  |  |