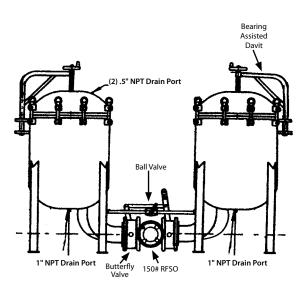

# FEATURES

- Twin housings with common connections
- Continuous flow possible
- Single handle actuation to switch between housings (4-inch piping and smaller) or independent controls (6-inch and larger)
- Carbon Steel or Stainless Steel construction
- Each vessel is factory hydro-tested
- Quick-swing closure with eye nuts
- O-ring seals lid & basket
- Differential, drain, and vent ports
- 304 Stainless Steel strainer basket for 304 Stainless Steel housings and Carbon Steel housing
- 316 Stainless Steel strainer basket in 316 Stainless Steel housings

#### SPECIFICATIONS

| Pressure Rating     | 150 PSI at 300°F (up to 500 PSI optional)                                                                                                                                                                                   |  |  |  |  |
|---------------------|-----------------------------------------------------------------------------------------------------------------------------------------------------------------------------------------------------------------------------|--|--|--|--|
| Connections         | NPT or RF FLG                                                                                                                                                                                                               |  |  |  |  |
| Flow Switching      | Single handle (4-inch piping and lower) or independent controls (6-inch and larger)                                                                                                                                         |  |  |  |  |
| Housing Lid         | Swing closure with vent port                                                                                                                                                                                                |  |  |  |  |
| Lid & Basket Seals  | 0-ring (material dependent on model)                                                                                                                                                                                        |  |  |  |  |
| Pressure Ports      | Two 0.25-inch NPT                                                                                                                                                                                                           |  |  |  |  |
| Construction/Finish | Carbon steel w/two-part epoxy finish; 304 or 316 Stainless Steel w/satin finish                                                                                                                                             |  |  |  |  |
| Basket Material     | 304 Stainless Steel stainer basket for 304 Stainless Steel housings and Carbon Steel housings with 9/64-inch perforations; 316 Stainless Steel strainer basket for 316 Stainless Steel housings with 9/64-inch perforations |  |  |  |  |