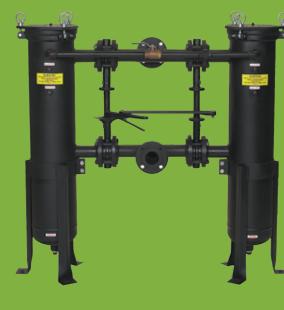

# Duplex Liquid BAG HOUSINGS

Duplex Liquid Bag Housings offer the capability of a continual flow for non-stop filtering during maintenance. Duplex systems effectively remove dirt, pipe, scale, and other contaminants from process liquids, and they deliver a wide variety of choices for flow rates and particulate removal. Plus, quality construction and design assure clean effluent and protection for all downstream equipment.

# FEATURES

- Twin housings with common connections
- Continuous flow possible
- Single handle actuation to switch between housings (4-inch piping and smaller) or independent controls (6-inch and larger)
- Carbon Steel or Stainless Steel construction
- Each vessel is factory hydro-tested
- Quick-swing closure with eye nuts
- O-ring seals lid & basket
- Differential, drain, and vent ports
- 304 Stainless Steel strainer basket for 304 Stainless Steel housings and Carbon Steel housing
- 316 Stainless Steel strainer basket in 316 Stainless Steel housings